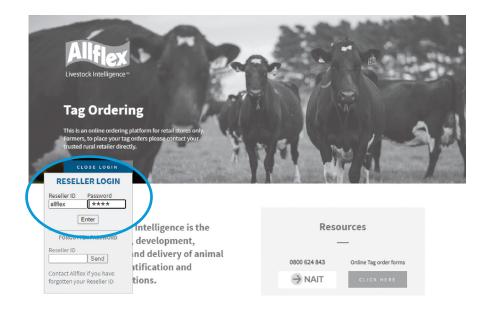

#### Login

- Select "Login".
- Enter your 4-digit account code.
- Type in your password.
- Press "Enter".

#### **Change your password**

- Click "Update your details".
- Enter the email address you would like order confirmations sent to.
- Enter a new password. It must be at least six characters long and include one number.
- Click "Enter" to confirm/ change the password.