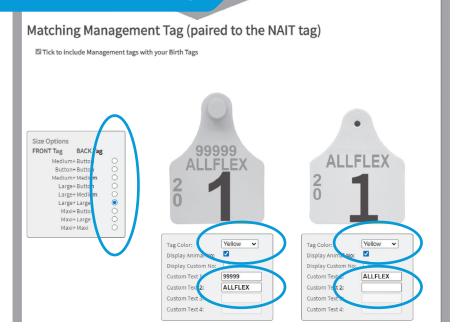

### **Matching Management Tag (paired to the NAIT tag)**

- Select the tags size options.
- Change tag colours, if required.
- To add text, enter text into the first text box available.
- Note: we cannot change tag size, colour text or numbers once the order is confirmed.
- If you have any questions, please call Allflex before proceeding.