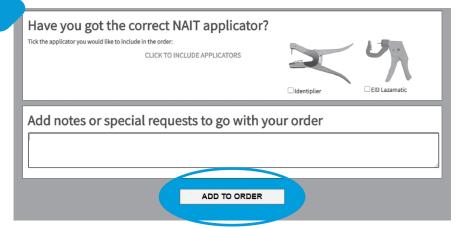

#### Add applicators to the order

- Select any applicators required by ticking the box.
- Enter any notes if the order is urgent or additional non official tags are required.
- Scroll to the bottom of the page and click 'add to order'.