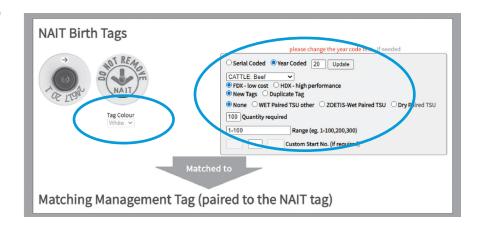

### **NAIT Birth Tags**

- Select the year code if it's not the year shown in the box, change to the required year and click 'update'.
- If no year code is required select O Serial Coded.
- Select cattle, beef, dairy, deer.
- Change from FDX to HDX (if required for Automation etc).
- If deer, you can select a different colour male tag.
- · Enter the quantity required.
- · Cattle male tag must be white.
- If a prefix is required on visual tags, please call Allflex for assistance.