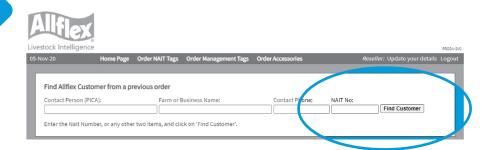

## **Select "Order NAIT Tags"**

- Enter the Farmer's NAIT number.
- Click on "Find Customer".