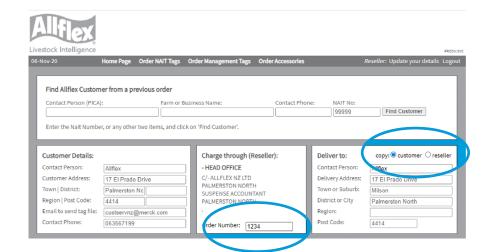

#### RESELLER DETAILS Find Allflex Customer from a previous order Reseller ID: Business Nan Address 1 \*. Address 2 \*. Enter the Nait Number, or any other two items, and click on 'Find Customer' Customer Details: Charge through (Reseller): Contact Person: Allflex Sales jared@allflex.co.nz 17 El Prado Dr Town | District: Palmerston North 4470 Region | Post Code: Contact Phone:

#### **Enter the resellers order number**

- Enter the reseller order number.
- · Select delivery address.
  - Customer to farmer's address
  - Reseller to shop address