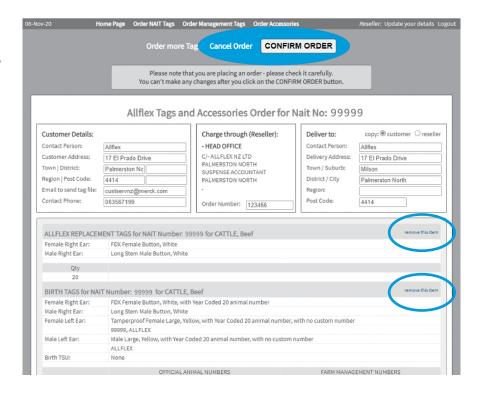

#### **Check the order**

- Check the contents of the order before clicking the "Confirm order" button.
- If you have made a mistake, you have two options:
  - "Cancel Order" takes you back to the start (serious mistake like wrong NAIT); or
  - "Remove this item" removes that selected order line only, (wrong tag size or colour etc.).