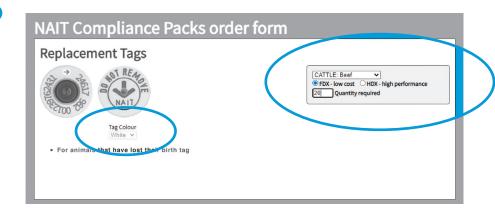

#### **NAIT Replacement Tags**

- Select HERD type cattle beef, cattle dairy, or deer.
- Change from FDX to HDX (if required for Farm Automation etc).
- Enter the quantity required.
- If deer, you can select a different colour male tag.
- Cattle must have a white male tag.

### **NAIT Birth Tags**

- Select the year code if it's not the year shown in the box, change to the required year and click 'update'.
- If no year code is required select O Serial Coded.
- Select cattle, beef, dairy, deer.
- Change from FDX to HDX (if required for Automation etc).
- If deer, you can select a different colour male tag.
- · Enter the quantity required.
- · Cattle male tag must be white.
- If a prefix is required on visual tags, please call Allflex for assistance.